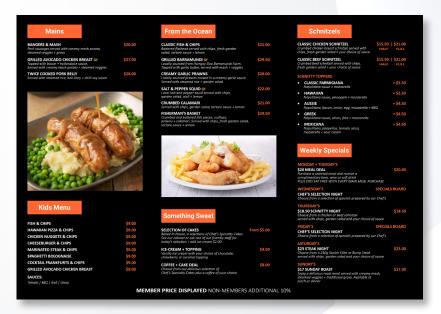

# WEDDINGS, PARTIES, ANYTHING

| Chigo<br>RESTAURANTE<br>MEXICANO                                                                                                 |                                                                                                                                                |
|----------------------------------------------------------------------------------------------------------------------------------|------------------------------------------------------------------------------------------------------------------------------------------------|
| STARTERS                                                                                                                         | FAVOURITES                                                                                                                                     |
| FRESH GUACAMOLE 6.99 Avocados, diced jalapeños, pico de gallo, topped with fresh lime juice and cojita cheese                    | GRILLED FAJITAS 13.99  Mesquite-grilled chicken breast marinated in fresh citrus & chiles, marinated and flame-grilled steak                   |
| CHILE CON QUESO 6.49 Warm, creamy cheese dip with poblano peppers, onions, garlic, jalapeños and pico de gallo                   | MESQUITE-GRILLED STEAK 13.49 Flour tortillas stuffed with mesquite-grilled steak and melted cheddar cheese, grilled golden brown               |
| FRESH MEX SAMPLER 10.99 Chicken fajita nachos, chicken quesadilla, border wings and crispy chicken flautas                       | SHRIMP & CRAB ENCHILADAS  Shrimp & blue crab sautéed in white wine & garlic, folded in tortillas w/ veggies, cheese & cream sauce              |
| FAJITA NACHOS 9.49 Individual tortilla chips topped with refried beans, grilled chicken and jack cheese                          | FISH TACOS  11.99  Handmade soft flour tortillas filled with grilled fish, chipotle aioli, crisp lettuce, pico de gallo & cotija cheese.       |
| CRISPY CHICKEN FLAUTAS 8.49 Lightly crisped flour tortillas stuffed with fire-roasted red peppers, cheese, and grilled corn      | FAJITA BURRITO 11.49 Fresh grilled chicken, rice, beans a la charra, cheese and fire-roasted salsa stuffed into a warm flour tortilla          |
| BORDER WINGS 9.99 Gigante chicken wings tossed in your choice of Mexican BBQ or spicy wing sauce served with ranch dipping sauce | MESQUITES-GRILLED TACOS 11.99 Soft flour tortillas filled with grilled chicken, crisp lettuce, pico de gallo, chipotle aioli and cotija cheese |
|                                                                                                                                  |                                                                                                                                                |

### WEDDINGS, PARTIES, ANYTHING