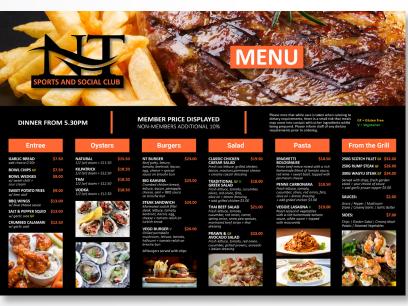

# WEDDINGS, PARTIES, ANYTHING

| Chigo<br>RESTAURANTE<br>MEXICANO                                                                                                 |                                                                                                                                                |
|----------------------------------------------------------------------------------------------------------------------------------|------------------------------------------------------------------------------------------------------------------------------------------------|
| STARTERS                                                                                                                         | FAVOURITES                                                                                                                                     |
| FRESH GUACAMOLE 6.99 Avocados, diced jalapeños, pico de gallo, topped with fresh lime juice and cojita cheese                    | GRILLED FAJITAS 13.99  Mesquite-grilled chicken breast marinated in fresh citrus & chiles, marinated and flame-grilled steak                   |
| CHILE CON QUESO 6.49 Warm, creamy cheese dip with poblano peppers, onions, garlic, jalapeños and pico de gallo                   | MESQUITE-GRILLED STEAK 13.49 Flour tortillas stuffed with mesquite-grilled steak and melted cheddar cheese, grilled golden brown               |
| FRESH MEX SAMPLER 10.99 Chicken fajita nachos, chicken quesadilla, border wings and crispy chicken flautas                       | SHRIMP & CRAB ENCHILADAS  Shrimp & blue crab sautéed in white wine & garlic, folded in tortillas w/ veggies, cheese & cream sauce              |
| FAJITA NACHOS 9.49 Individual tortilla chips topped with refried beans, grilled chicken and jack cheese                          | FISH TACOS  11.99  Handmade soft flour tortillas filled with grilled fish, chipotle aioli, crisp lettuce, pico de gallo & cotija cheese.       |
| CRISPY CHICKEN FLAUTAS 8.49 Lightly crisped flour tortillas stuffed with fire-roasted red peppers, cheese, and grilled corn      | FAJITA BURRITO 11.49 Fresh grilled chicken, rice, beans a la charra, cheese and fire-roasted salsa stuffed into a warm flour tortilla          |
| BORDER WINGS 9.99 Gigante chicken wings tossed in your choice of Mexican BBQ or spicy wing sauce served with ranch dipping sauce | MESQUITES-GRILLED TACOS 11.99 Soft flour tortillas filled with grilled chicken, crisp lettuce, pico de gallo, chipotle aioli and cotija cheese |
|                                                                                                                                  |                                                                                                                                                |

### WEDDINGS, PARTIES, ANYTHING