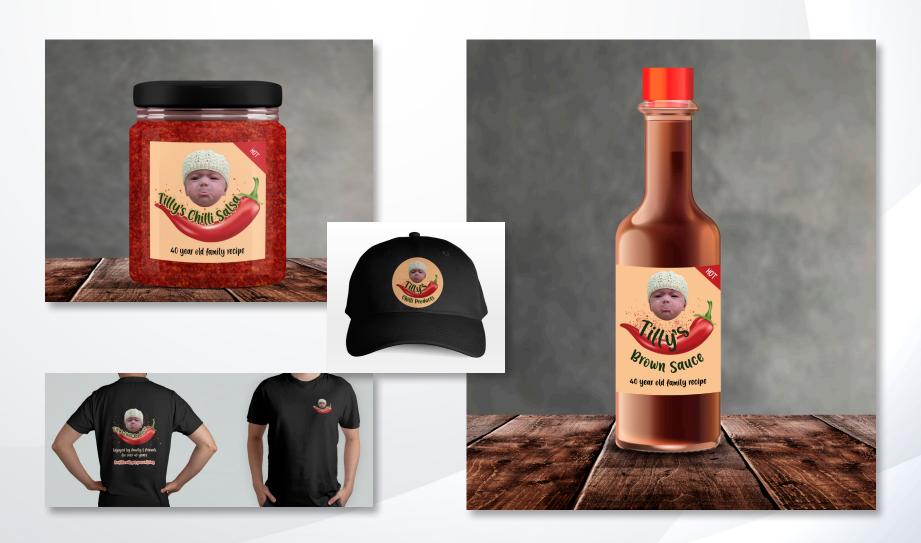

, rice, beans a la charra, cheese and fire-roasted salsa stuffed into a warm flour tortilla          |
| BORDER WINGS 9.99 Gigante chicken wings tossed in your choice of Mexican BBQ or spicy wing sauce served with ranch dipping sauce | MESQUITES-GRILLED TACOS 11.99 Soft flour tortillas filled with grilled chicken, crisp lettuce, pico de gallo, chipotle aioli and cotija cheese |
|                                                                                                                                  |                                                                                                                                                |

### WEDDINGS, PARTIES, ANYTHING













### WEDDINGS, PARTIES, ANYTHING















#### **DIAGRAMS/INFOGRAPHICS**





























Poster

Certificate

Menu





Ticket and Table Numbering



Seating Plan



Lecturn Poster



Selfie Frame









Certificate

**Prospectus Cover** 



- denisedesigns@bigpond.com
- denise-designs.au